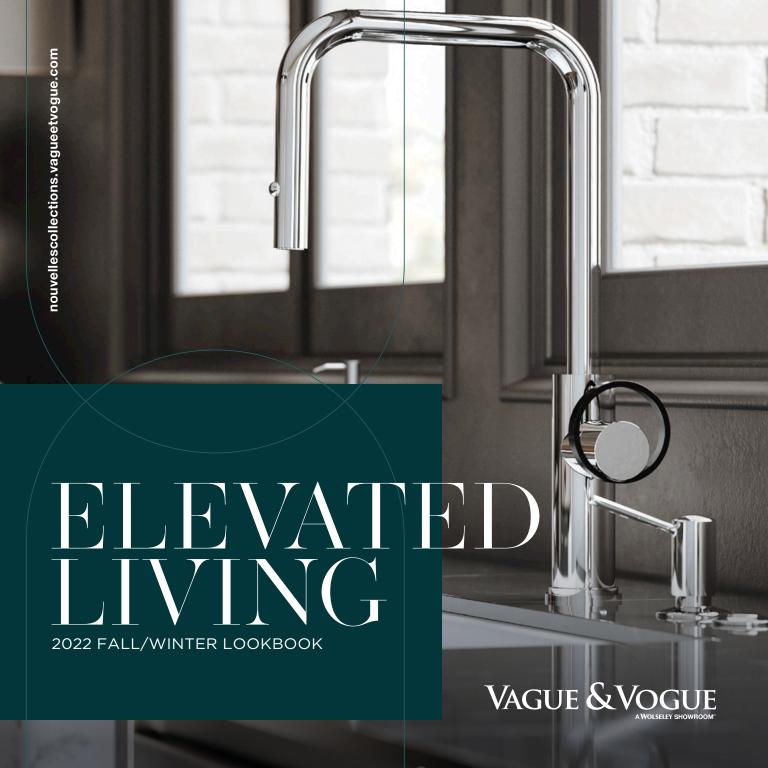

## **NEW!** PULL-DOWN KITCHEN FAUCET

Draw on the essence of early 20th century Machine Age Modernism, characterised by sleek, architectural lines with a durable design. All faucet touchpoints are given a unique texture to enhance grip and visual interest.

AVAILABLE IN MULTIPLE FINISHES.

MODERN CITY CHIC BATHROOM

SCULPTURAL

ORGANIC

CLEAN

This year has seen a rise in soft curved lines in hardwares. The curves create a modern and comforting effect.

Scan me for more product information