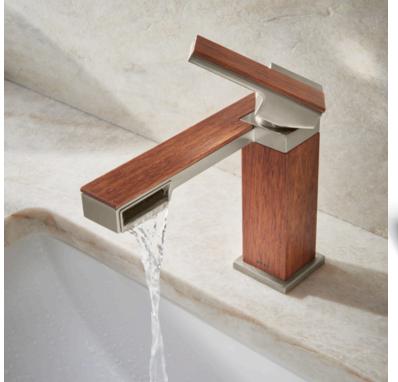

# FRANK LLOYD WRIGHT®

**NEW!** BATH COLLECTION BY BRIZO® SINGLE-HANDLE LAVATORY FAUCET

Infuse the legacy of architect
Frank Lloyd Wright into your home
with this lavatory faucet. The
cantilevered, teakwood spout gives
water an avant garde exit, and
highlights its organic architecture.