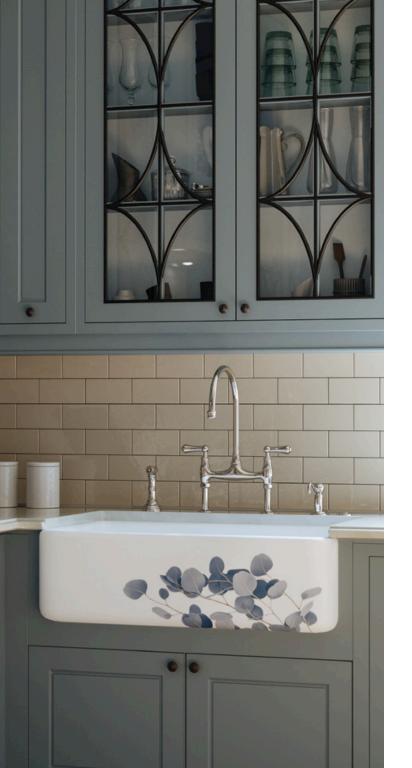

# PERRIN & ROWE®

Give your kitchen a contemporary meets farmhouse aesthetic with a Gallery sink by Shaws. The white farmhouse sink, accented with a gold or silver design, draws metallic beauty from the bridge faucet to create a high-end design in your home.

SHAWS 33 INCH SHAKER APRON FRONT KITCHEN SINK

Transform your kitchen into the gleaming heart of the home. Turn up the shine with metallic surfaces and small pieces of decor.

Bring a bright, earthy element to the kitchen with a fireclay farmhouse sink, accented with metallic details.