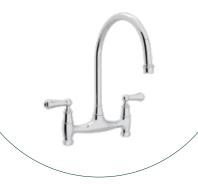

## GEORGIAN ERA BRIDGE KITCHEN FAUCET

# PERRIN & ROWE®

Give your kitchen a contemporary meets farmhouse aesthetic with a Gallery sink by Shaws. The white farmhouse sink, accented with a gold or silver design, draws metallic beauty from the bridge faucet to create a high-end design in your home.