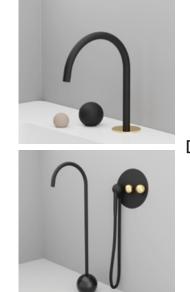

# HORIZON

2 SIDED SLIDING SHOWER DOOR

Explore a streamlined European-style frameless glass shower door that lets your bathroom shine. The exposed rolling tracks give a contemporary flare and makes the shower experience feel effortless.

## TRON SHOWER DOOR

Create a unique and modern showering escape.
Part of the Premium Slik Portfolio Collection, the
10mm tempered glass and Slikclean treatment mean
strength and easy maintenance for your home.
Available in an alcove or corner configuration.