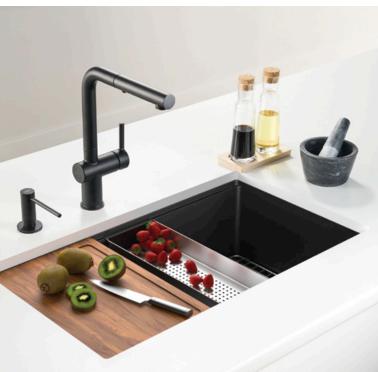

## MARIS WORKCENTER

UNDERMOUNT SINGLE BOWL KITCHEN SINK

With modern looks and clever features, the Maris granite workcenter sink has everything you need to create an efficient workspace. Hardworking and well equipped, the workcenter sink allows you to transition effortlessly from prep to serve to clean zone.

**Julie Gareau,** Vague & Vogue, Laval

Scan me for more product information

Quartz sample

photo courtesy of Cambria®

countertops.

Rohl

DYNAMIC

EFFERVESCENT