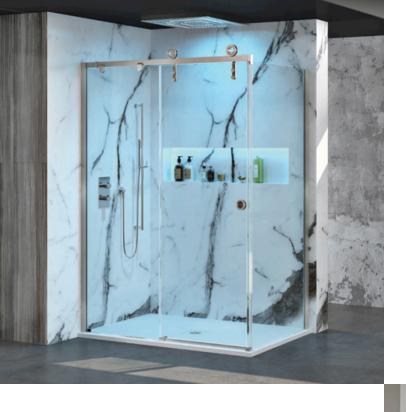

# HORIZON

2 SIDED SLIDING SHOWER DOOR

Explore a streamlined European-style frameless glass shower door that lets your bathroom shine. The exposed rolling tracks give a contemporary flare and makes the shower experience feel effortless.